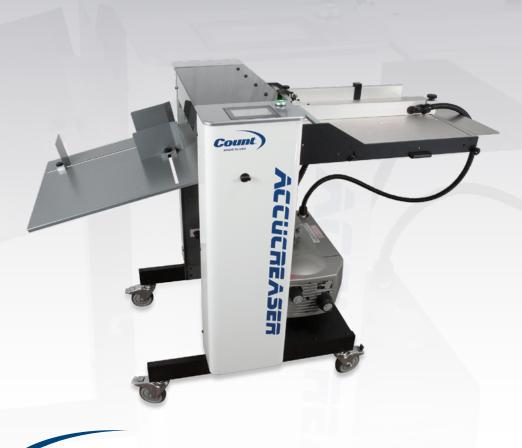

# AccuCreaser

Creasing, Perf/Scoring & Feeding

Top-of-the-line vacuum-feed system for fast, consistent, and accurate creasing & perforating.

The Count AccuCreaser provides fast, consistent quality creasing and perforating with a variety of features that make it top of its class. Get super accurate CAM actuated compression creasing with rotary perf/score capabilities, including micro-perf (up to four total assemblies at a time), and automated distance recognition to support auto set-ups for a variety of creases, even perfect bind set-up. The AccuCreaser utilizes a bottom-feed, vacuum system with a built-in register guide to ensure accuracy with every sheet.

- Bottom-feed, vacuum system with register guide and sheet spacing control
- ( Simple programming for creasing and perf/scoring
- (User-friendly touch screen with auto sheet setup
- Clear top lid provides visibility and easy internal access
- ( Automatic batch and total sheet counting

#### **Creasing Features**

- CAM actuated compression creasing ensures maximum crease accuracy
- Two-sided die creasing rod accommodates heavier stocks – simply remove and flip over to change from narrow to wide crease
- Automated distance recognition allows auto setups for common creases and corresponding folds, including perfect binding

# **Perf/Scoring Features**

- Up to 4 assemblies per sheet (1 perforating, 1 scoring included - additional sold separately)
- Micro-perf options also available

| Model AccuCreaser  Creasing Speed 5,500 sheets/hour  Perf/Scoring Speed 12,000 sheets/hour  Perf/Scoring Type Rotary  Feed Type Vacuum Bottom  Paper Weight 60 - 350 gsm  Sheet Sizes 6" x 4.5" to 24" x 18"  Power Supply 110/220 V, 50/60 Hz  Dimensions 56" x 30" x 44"  Machine Weight 350 lbs |                    |                        |
|----------------------------------------------------------------------------------------------------------------------------------------------------------------------------------------------------------------------------------------------------------------------------------------------------|--------------------|------------------------|
| Perf/Scoring Speed 12,000 sheets/hour  Perf/Scoring Type Rotary  Feed Type Vacuum Bottom  Paper Weight 60 - 350 gsm  Sheet Sizes 6" x 4.5" to 24" x 18"  Power Supply 110/220 V, 50/60 Hz  Dimensions 56" x 30" x 44"                                                                              | Model              | AccuCreaser            |
| Perf/Scoring Type Rotary  Feed Type Vacuum Bottom  Paper Weight 60 - 350 gsm  Sheet Sizes 6" x 4.5" to 24" x 18"  Power Supply 110/220 V, 50/60 Hz  Dimensions 56" x 30" x 44"                                                                                                                     | Creasing Speed     | 5,500 sheets/hour      |
| Feed Type Vacuum Bottom  Paper Weight 60 - 350 gsm  Sheet Sizes 6" x 4.5" to 24" x 18"  Power Supply 110/220 V, 50/60 Hz  Dimensions 56" x 30" x 44"                                                                                                                                               | Perf/Scoring Speed | 12,000 sheets/hour     |
| Paper Weight 60 - 350 gsm  Sheet Sizes 6" x 4.5" to 24" x 18"  Power Supply 110/220 V, 50/60 Hz  Dimensions 56" x 30" x 44"                                                                                                                                                                        | Perf/Scoring Type  | Rotary                 |
| Sheet Sizes 6" x 4.5" to 24" x 18"  Power Supply 110/220 V, 50/60 Hz  Dimensions 56" x 30" x 44"                                                                                                                                                                                                   | Feed Type          | Vacuum Bottom          |
| Power Supply 110/220 V, 50/60 Hz  Dimensions 56" x 30" x 44"                                                                                                                                                                                                                                       | Paper Weight       | 60 - 350 gsm           |
| Dimensions 56" x 30" x 44"                                                                                                                                                                                                                                                                         | Sheet Sizes        | 6" x 4.5" to 24" x 18" |
|                                                                                                                                                                                                                                                                                                    | Power Supply       | 110/220 V, 50/60 Hz    |
| Machine Weight 350 lbs                                                                                                                                                                                                                                                                             | Dimensions         | 56" x 30" x 44"        |
|                                                                                                                                                                                                                                                                                                    | Machine Weight     | 350 lbs                |