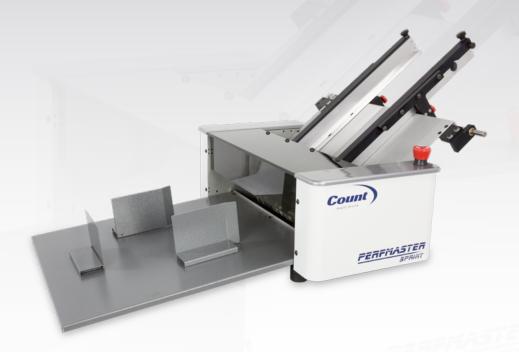

# Perfmaster Sprint Perf/Scoring

# Easy and accurate high-speed perforating and scoring for low to medium volumes.

The PerfMaster Sprint is a simple-to-use top friction feed perforating and scoring solution that gets the job done quickly – with speeds of up to 12,000 sheets (8-1/2" x 11") per hour.

You can easily set up for a wide range of paper stocks, and switch from perforating to scoring in seconds. You have 5 different interchangeable perf wheel options, including 2 microperf options. Top friction feed allows you to produce thousands of sheets per hour.

- Low to medium-volume perforating and scoring
- Feeds single sheets, coated stock and multi-part open or glued edges.
- Easily change from perforating to scoring in just seconds
- ( Removable receiving tray and side rails make for easy mobility and tabletop use.

# PERF/SCORING

Rotary Perforating/ Scoring

Low to Medium-Volumes

5 Optional Perf Wheels

## **Features**

- Optional stand with wheels for easy mobility
- (18" wide paper feed capacity
- ( Easy-to-set perf and score depth control
- Capable of feeding single sheets, coated, multi-part open, and glued-edge stocks
- ( Easily adjustable paper stops and guide rails
- Clear top lid provides visibility and easy internal access
- Red emergency stop switch for easy job cancellation